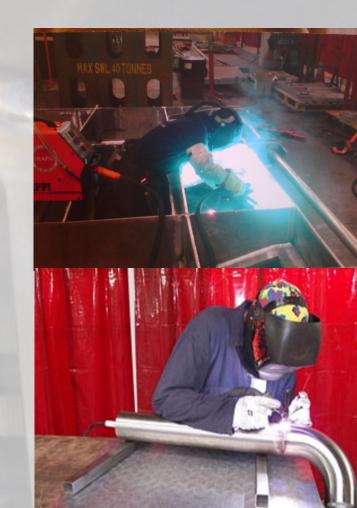

#### Welding

M.I.G/M.A.G, T.I.G and M.M.A welding in ferrous and non ferrous materials. All of our welders have been coded to various standards in the past & we can obtain relevant coding's required by the client, should the contract require.

**Site Welding and Fabrication** 

All aspects of on-site welding & fabrication, from repair & maintenance work to fitting & installations, from simple repairs of gates & railings to more complex installations of production line machinery.