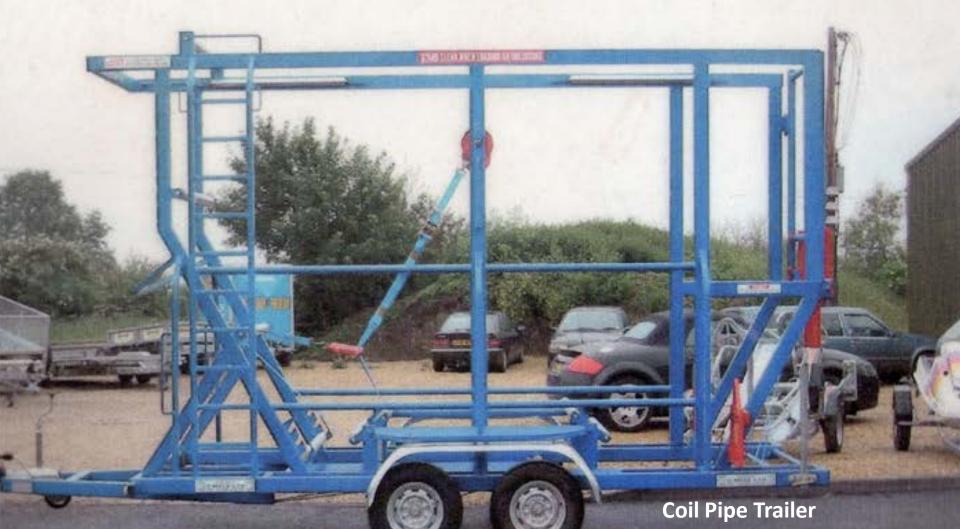

#### **Carbon Steel Fabrications**

We continue to manufacture mild steel fabrications to our clients specific requirements, ranging from light, medium to heavy fabrications including fire escapes, tanks, staircases, trailers, handrailing etc etc for all industries. We pride ourselves on offering a high quality, cost efficient service & our two 1500 sq ft bays, each comprising of its own seperate steel & a stainless steel fabrication areas, for material quarantine reasons, enable us to manage a broad range of product sizes and complexities. Along with a large yard with plenty of room to manufacture & store our clients' fabrications before shipping.